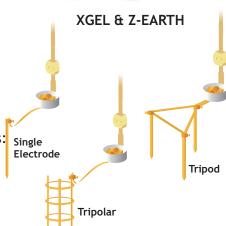

### **Advanced Earthing Solutions**

INDELEC has developed elaborated solutions to provide Ultra Low Resistance & Maintenance Free Earthing Systems specially designed for the conditions at your site.

INDELEC Adanced Earthing Solutions are made of High Quality Copper bonded Electrodes, XGEL High Conductivity Earth Gel, and Z-EARTH Ground Enhancing Compound. Arranged in different designs (Single Electrode, Tripolar or Tripod) and quantities, depending on soil conditions at your site, INDELEC's engineered solutions offer the earth resistance you require and ensure safety to your personal and equipments for a minimum and calculated investment.

XGEL is a chemical High Conductivity Earth Gel with the following properties:

- 1 Enhances ionic properties of the soil: drastically reduces soil resistivity
- 2 Remains around the earth electrodes; does not get washed (Gel substance)
- 3 Increases life span of earthing systems: protects from corrosion
- 4 Maintenance Free

Z-EARTH is a natural Ground Enhancing Compound with the following properties: Single

- 1 High Hygroscopic properties: retains moisture
- 2 Ensures thermal and humidity stability
- 3 Good diffusion/dissipation properties
- 4 Non corrosive

XGEL and Z-EARTH associated together guarantee the most efficient earthing and the lowest resistance value for a very long time!