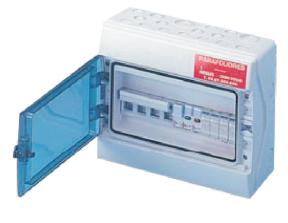

## **Surge Protection Devices & Cabinets**

INDELEC offers a range of high quality Surge Protection Devices & Cabinets that covers all requirements for the protection of low voltage networks against industrial and lightning surges.

Designed as Plug & Play systems, INDELEC Surge Protection Cabinets include all necessary components (SPDs, MCBs), signalization devices and complete wiring as per IEC 61643-12 standards. They are suitable for any installation and equipment that requires an efficient and reliable protection.