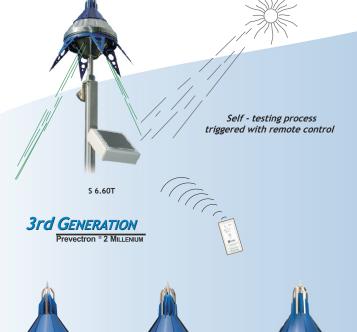

# **Prevectron Controlled Early Steamer Emission Lightning Conductor**

INDELEC PREVECTRON®2 is a Controlled Early Streamer Emission (ESE) Lightning Conductor.

Unlike other existing systems, it can detect lightning strikes and emit a powerful controlled streamer (upward discharge) at the precise time lightning is approaching. The PREVECTRON®2 series is ISO 9001 certified and has been successfully tested at CPRI laboratory in Bangalore and also in Real Lightning Conditions! It provide s an optimal protection against the direct effects of lightning. Besides, the wide range of models offers you an adapted solution for each one of your project. Ask our team for professional lightning protection designs!