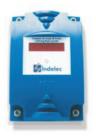

# **Lightning Flash Counters**

INDELEC Lightning Flash Counters are designed to keep a record of all direct lightning strikes on the Lightning Protection System (LPS). The digital display and the robust enclosure allows a comfortable reading of the number of impacts in any weather condition.

The latest version: INDELEC Advanced Lightning Flash Counter not only displays the number of strikes, but also the Date, Time and Current Intensity for each lightning strikes! In addition, an Optical Remote interface enables to monitor the data from a control room or office. For the most accurate monitoring and maintenance, this counter is a must!

Digital Lighting Flash Counter

Advanced Lightning Flash Counter

PUNE: Nilesh Apartments, 268 Shaniwar Peth, opp. Omkareshwar temple, Pune 411 030 Telefax 91-020-2445 0943, Mob. 94210 49000